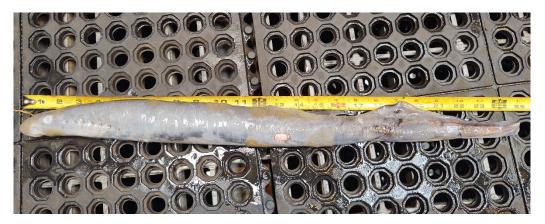

## SUBJECT: 20BON82 Adult Fish Facility Pacific Lamprey Mortality.

On Thursday, August 13th, CRITFC biologists notified Project Biologists of a Pacific Lamprey mortality found on the valve 15 trash rack of the AFF. The fish was scanned for PIT tags, inspected for any abnormal injuries, and returned to the river.

- A. Species Pacific Lamprey (*Entosphenus tridentatus*)
- B. Origin Unknown.
- C. Length Approximately 64 cm.
- D. Marks and tags None.
- E. Marks and Injuries found on carcass Small patch of missing skin, but it is unclear if that happened before or after death while on the trash rack.
- F. Cause and Time of Death Unknown
- G. Future and Preventative Measures None.